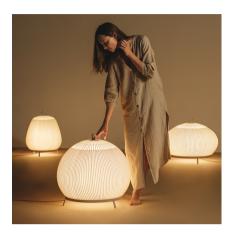

Design By Meike Harde

Due to its large size, the Knit floor lamp takes centre stage, drawing people towards it by attracting their gazes, while its fabric shade has a welcoming tactile quality. The ring in its upper part makes it easily portable.

## **General Lighting**

Lamp for general lighting that equally distributes the light in all directions.