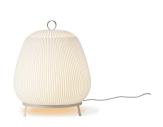

Design By Meike Harde

Due to its large size, the Knit floor lamp takes centre stage, drawing people towards it by attracting their gazes, while its fabric shade has a welcoming tactile quality. The ring in its upper part makes it easily portable.

# Model Sheet

| inish | 24  | Beige M1     |
|-------|-----|--------------|
|       | NC: | S S 2005-Y50 |

LED temperature color

2700 K

Dimming CASAMBI / Push

Instalation type Plug-in

Fabric Shade: Flame-retardant polyester Materials