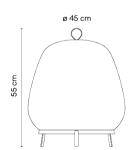

Design By Meike Harde

Due to its large size, the Knit floor lamp takes centre stage, drawing people towards it by attracting their gazes, while its fabric shade has a welcoming tactile quality. The ring in its upper part makes it easily portable.

Application Floor Lamps

Packaging

 $0.55 \text{ m} \times 0.55 \text{ m} \times 0.65 \text{ m}$ Gross weigth 5.4 Net weigth 3.3 Vol. 0.1966